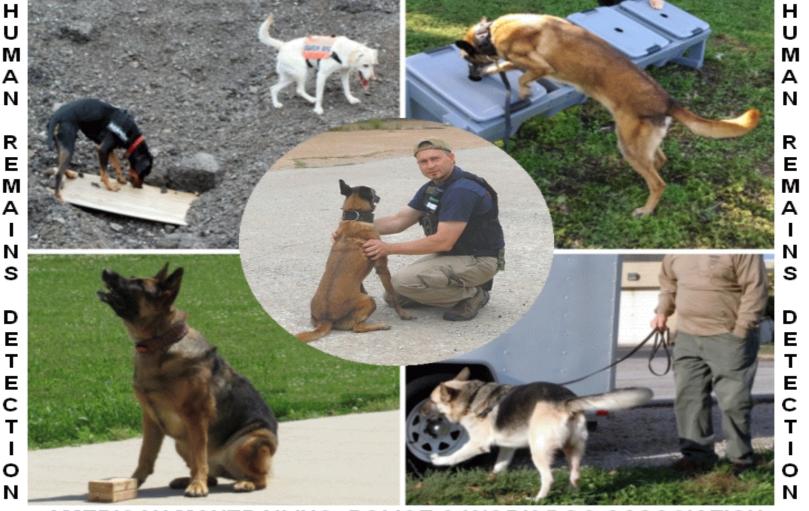

Our Human Remains Detection Program offers structured training for all skill levels, which may include: imprinting HR scent, developing a dependable/consistent alert, reading your K9, safely handling HR material, negatives, crime scene preservation, real world scenarios, & more!