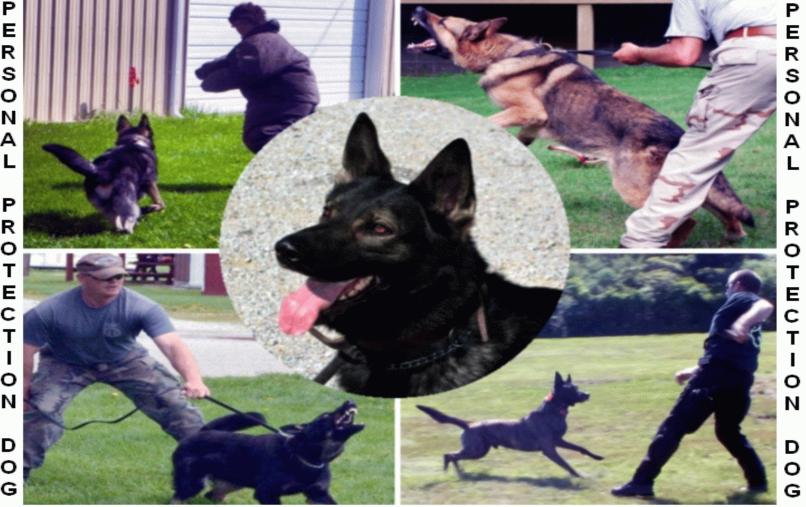

Our Personal Protection Dog Program offers K9 suitability evaluation, obedience, controlled defense & handler protection, command bark & bite & more!

Includes individualized training for various behavior issues.