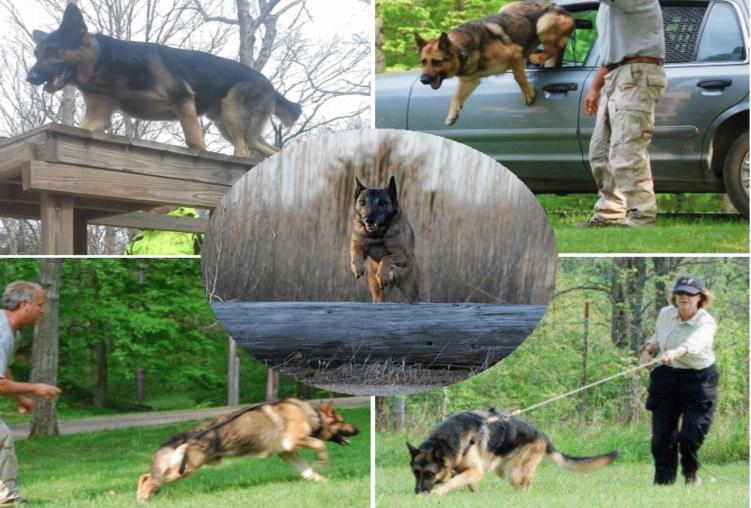

Our Police Service Dog Program offers structured training for all skill levels in obedience, handler protection, apprehension, building search, trailing, narcotics & more! - CIVILIANS ARE WELCOME

## NATIONAL CERTIFICATION TESTING

Separate Certifications in Obedience, Criminal Apprehension/Handler Protection, Area Search, Building Search, Trailing & Agility Complete all six categories and earn certification for Police Service Dog - Narcotics Detection Testing Also Available